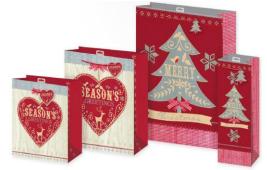

## **GIFT BAGS**

CONTEMPORARY STAGS GIFT BAGS MEDIUM £1.49 LARGE £1.69 EXTRA LARGE £1.99 BOTTLE 99<sub>P</sub>

DO NOT OPEN GIFT BAGS MEDIUM £1.49 LARGE £1.69 EXTRA LARGE £1.99 BOTTLE 99<sub>P</sub>

NORDIC GIFT BAGS MEDIUM £1.49 LARGE £1.69 EXTRA LARGE £1.99 BOTTLE 99P RED/GOLD BAUBLE/SNOWFLAKES GIFT BAGSTREE AND WREATH GIFT BAGSMEDIUM £1.49MEDIUM £1.49LARGE £1.69LARGE £1.69EXTRA LARGE £1.99EXTRA LARGE £1.99BOTTLE 99PBOTTLE 99P