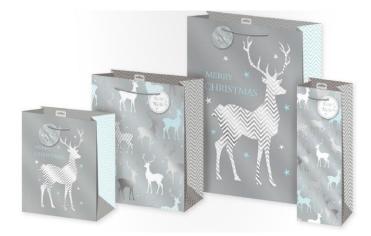

## **GIFT BAGS**

CONTEMPORARY STAGS GIFT BAGS MEDIUM £1.49 LARGE £1.69 EXTRA LARGE £1.99 BOTTLE 99<sub>P</sub>

DO NOT OPEN GIFT BAGS MEDIUM £1.49 LARGE £1.69 EXTRA LARGE £1.99 BOTTLE 99<sub>P</sub>

NORDIC GIFT BAGS MEDIUM £1.49 LARGE £1.69 EXTRA LARGE £1.99 BOTTLE 99P RED/GOLD BAUBLE/SNOWFLAKES GIFT BAGSTREE AND WREATH GIFT BAGSMEDIUM £1.49MEDIUM £1.49LARGE £1.69LARGE £1.69EXTRA LARGE £1.99EXTRA LARGE £1.99BOTTLE 99PBOTTLE 99P