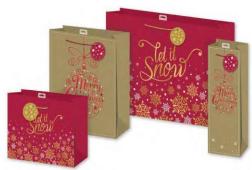

## **GIFT BAGS**

CONTEMPORARY STAGS GIFT BAGS MEDIUM £1.49 LARGE £1.69 EXTRA LARGE £1.99 BOTTLE 99<sub>P</sub>

DO NOT OPEN GIFT BAGS MEDIUM £1.49 LARGE £1.69 EXTRA LARGE £1.99 BOTTLE 99<sub>P</sub>

NORDIC GIFT BAGS MEDIUM £1.49 LARGE £1.69 EXTRA LARGE £1.99 BOTTLE 99P RED/GOLD BAUBLE/SNOWFLAKES GIFT BAGSTREE AND WREATH GIFT BAGSMEDIUM £1.49MEDIUM £1.49LARGE £1.69LARGE £1.69EXTRA LARGE £1.99EXTRA LARGE £1.99BOTTLE 99PBOTTLE 99P